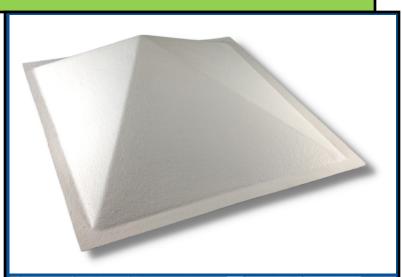

# (()) Sound Pyramid Sound Diffuser

Pyramid-shaped wall and ceiling sound diffusers are an effective way to disperse and redirect sound, to eliminate "dead spots" and evenly distribute sound throughout a listening environment. These diffusers are comprised of rigid, molded E-glass to create a high impact, strong surface that is lightweight and durable. Sound Acoustic Solutions offers a 2' x 2' Pyramid Diffuser that is extremely effective, both on the wall and as a ceiling tile for grid ceilings. This product is sold in a standard white gel coat, and is paintable to match the surrounding design of the room. With a variety of different hanging/ mounting options available, this product can be installed virtually anywhere diffusion is needed.

#### Features:

- Model: Pyramid
- Core: Rigid E-Glass Diffuser
- Finish: White Gel Coat
- Size: 2' x 2'
- Hanging/Mounting: Z-Clips or Velcro for Wall Mount
- Grid Ceiling Compatible
- Thickness: 3-Dimensional Convex Design
- Density: 1.5 lbs. / sq. ft.
- Edges: E-Glass
- Flammability: Class "A" Fire Rated (ASTM E84)