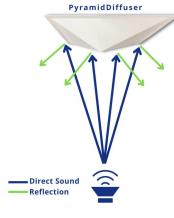

# (()) Sound Pyramid Sound Diffuser

Pyramid-shaped wall and ceiling sound diffusers are an effective way to disperse and redirect sound, to eliminate "dead spots" and evenly distribute sound throughout a listening environment. These diffusers are comprised of rigid, molded E-glass to create a high impact, strong surface that is lightweight and durable. Sound Acoustic Solutions offers a 2' x 2' Pyramid Diffuser that is extremely effective, both on the wall and as a ceiling tile for grid ceilings. This product is sold in a standard white gel coat, and is paintable to match the surrounding design of the room. With a variety of different hanging/ mounting options available, this product can be installed virtually anywhere diffusion is needed.