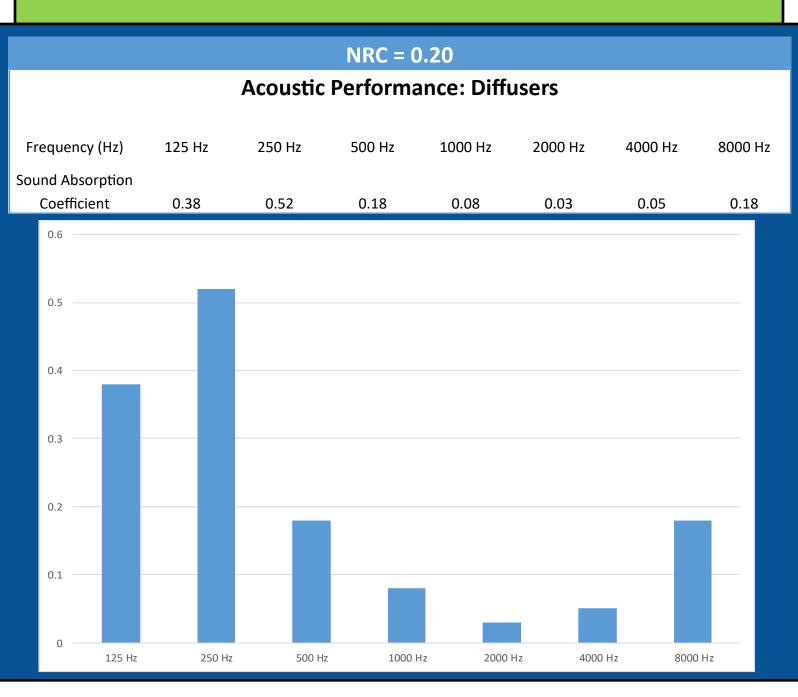

different hanging/ mounting options available, this product can be installed virtually anywhere diffusion is needed.

#### Features:

- Model: Pyramid
- Core: Rigid E-Glass Diffuser
- Finish: White Gel Coat
- Size: 2' x 2'
- Hanging/Mounting: Z-Clips or Velcro for Wall Mount
- Grid Ceiling Compatible
- Thickness: 3-Dimensional Convex Design
- Density: 1.5 lbs. / sq. ft.
- Edges: E-Glass
- Flammability: Class "A" Fire Rated (ASTM E84)

#### Installation:

- Mounting Surface: Wall or Ceiling
- Application: Wall or Ceiling Diffusion

Ceiling Panel – Interactive Absorber, or Wall Panel – Diffuser









## For more information, please visit us at www.SoundAcousticSolutions.com

1215 Valley Belt Rd. | Brooklyn Heights, OH 44131

Toll Free: (877) 399-9697



www.SoundAcousticSolutions.com





For more information, please visit us at

### www.SoundAcousticSolutions.com

1215 Valley Belt Rd. | Brooklyn Heights, OH 44131

Toll Free: (877) 399-9697





www.SoundAcousticSolutions.com